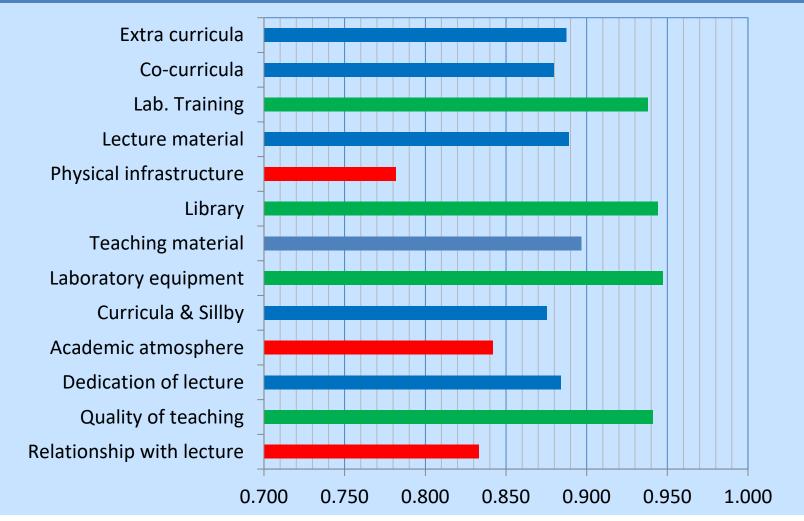

### Perception of respondent on work experience and its correlation with other variables

Brawijaya University

Physical infrastructure in campus is least correlated to the work experience to support alumni career