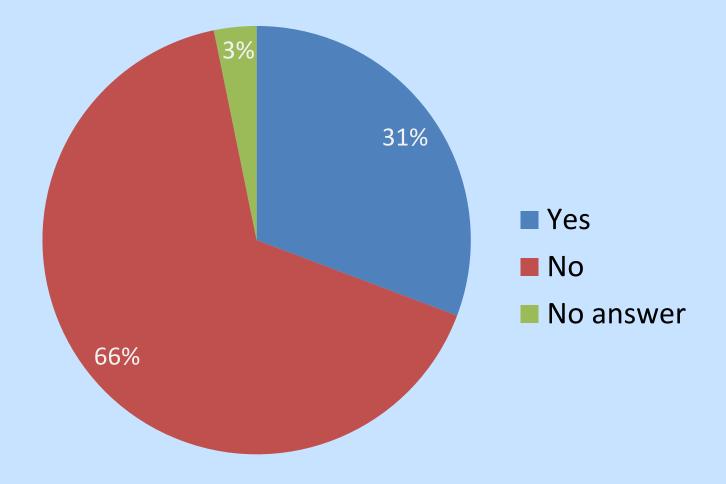

# When did they start to get a "permanent job" ?

Brawijaya University

Before graduation
 After graduation
 No Answer