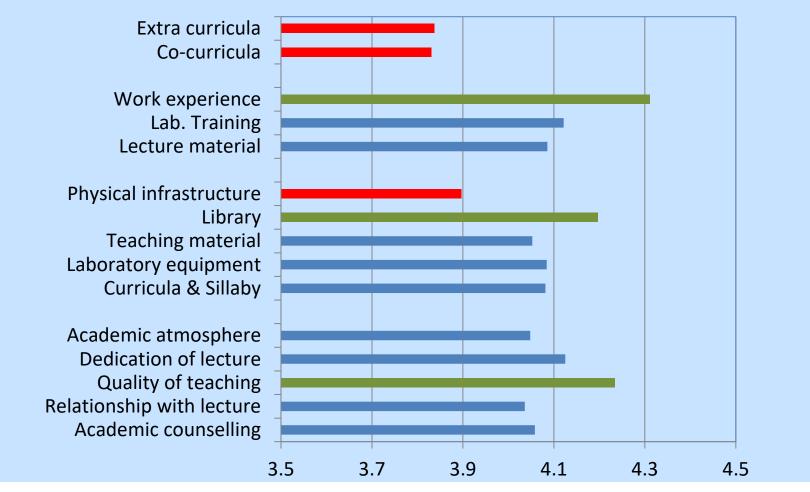

# Overall Score (out of 5)

Brawijaya University

Academic activity is regarded more influencing than non-academic activity to support alumni career

For the overall score there are strong correlation between academic components with teaching quality to support alumni career

# **Concluding Remarks**

- Most influencing factors to the alumni career are:
  - Work experiences
  - Learning Quality
  - Library & laboratory infrastructures
- There was a strong indication that our current academic activities are regarded by the alumni have been on the right track to support graduate career and this leads to the importance of maintaining such activities.
- Nevertheless, as we have a new IQF's law, reconstruction of learning outcomes and its compliance warrant immediate action to support the alumni career.