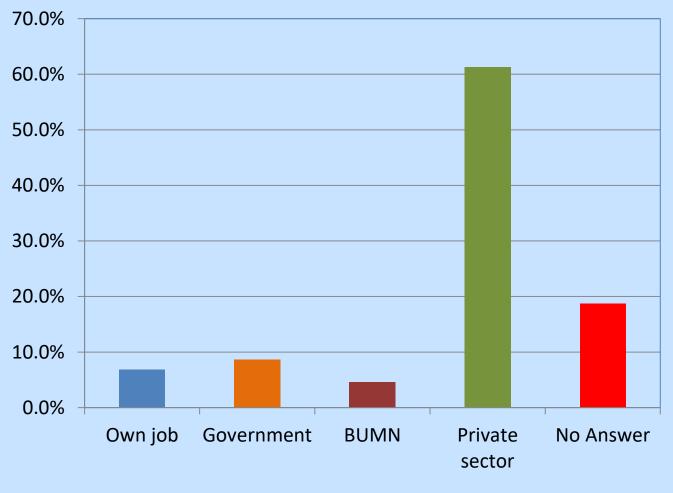

---|--------|--------|--------|--------|--------|
| Quality of teaching     | Α | 1.0000 |        |        |        |        |        |
| Library                 | В | 0.5075 | 1.0000 |        |        |        |        |
| Physical infrastructure | С | 0.4368 | 0.5355 | 1.0000 |        |        |        |
| Work experience         | D | 0.4303 | 0.4520 | 0.3735 | 1.0000 |        |        |
| Co-curricula            | Е | 0.4468 | 0.4358 | 0.4489 | 0.5142 | 1.0000 |        |
| Extra curricula         | F | 0.3386 | 0.3890 | 0.3811 | 0.4383 | 0.7190 | 1.0000 |

Respondents fill each question independently



Brawijaya University



# When did they start to get a "permanent job" ?



Brawijaya University



Before graduation
 After graduation
 No Answer

# Job Types



Brawijaya University



**BUMN: Government Commercial Sector** 

### WHAT IS THE MOST SIGNIFICANT FACTORS AFFECTING ALUMNI CAREER



# Role of Lecturer on alumni career



Brawijaya University



#### Role of Lecturer is important to support alumni career

# Infrastructure



Brawijaya University

# Library and laboratory are more importance than other physical infrastructure to supoort alumni career.



# Learning Experience



Brawijaya University

#### Academic competence is important to support alumni career



# Extra & Co-Curricula



Brawijaya University

# Academic and non- academic activities are important to achieve alumni competence



# Overall Score (out of 5)



Brawijaya University



Academic activity is regarded more influencing than non-academic activity to support alumni career

### Perceptio