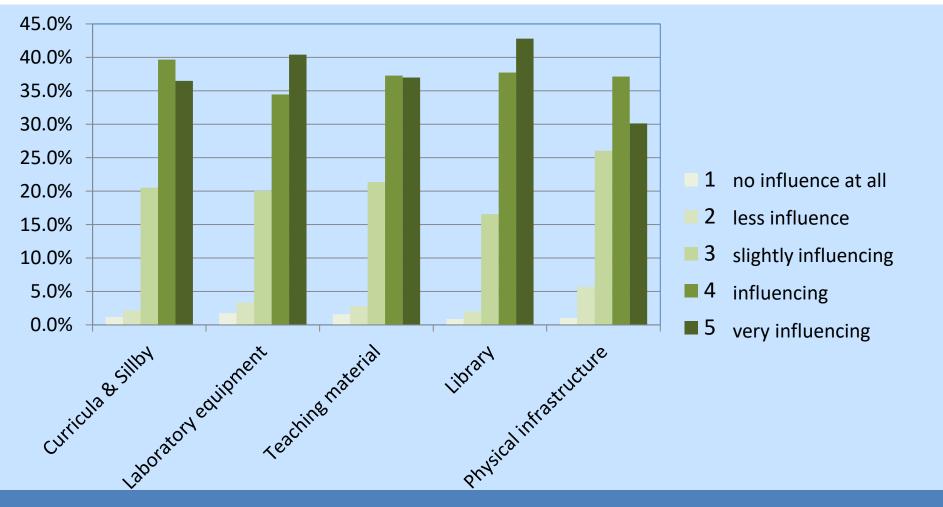

# Infrastructure

Brawijaya University

# Library and laboratory are more importance than other physical infrastructure to supoort alumni career.