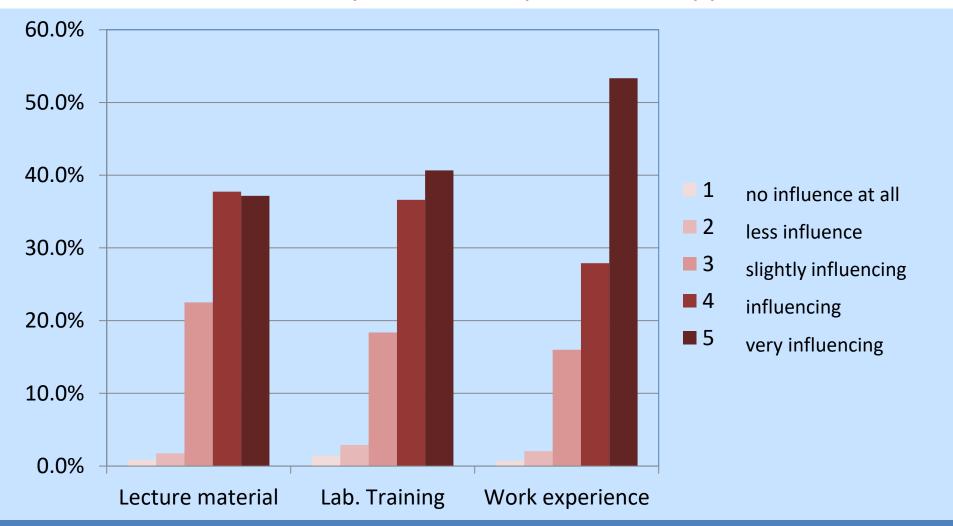

# Learning Experience

Brawijaya University

#### Academic competence is important to support alumni career