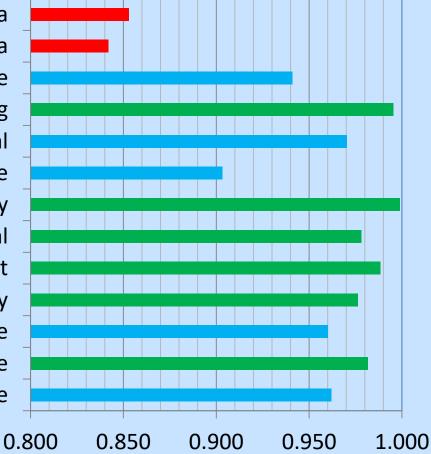

### Perception of respondent on teaching quality and its correlation with other variables

Brawijaya University

Extra curricula Co-curricula Work experience Lab. Training Lecture material Physical infrastructure Library **Teaching material** Laboratory equipment Curricula & Sillby Academic atmosphere **Dedication of lecture Relationship with lecture** 

For the overall score there are strong correlation between academic components with teaching quality to support alumni career