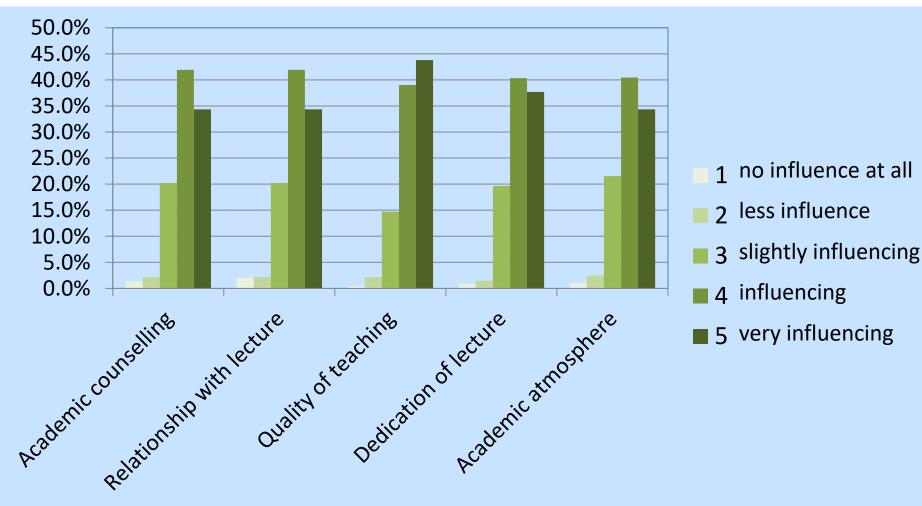

# Role of Lecturer on alumni career

Brawijaya University

#### Role of Lecturer is important to support alumni career