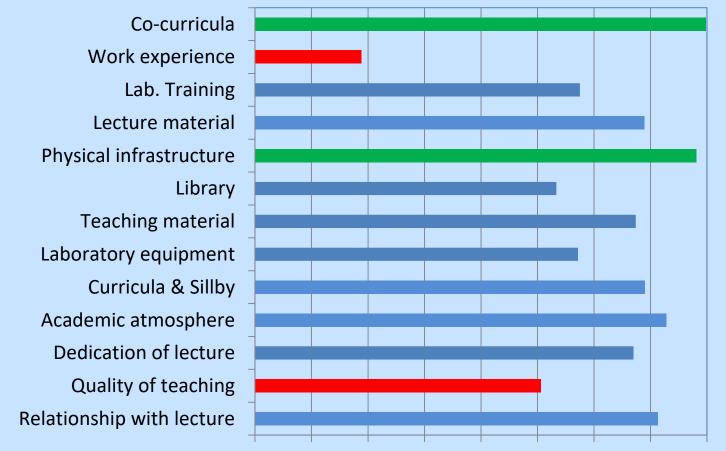

# Perception of respondent on extra-curricula and its correlation with other variables

Brawijaya University

 $0.600 \ 0.650 \ 0.700 \ 0.750 \ 0.800 \ 0.850 \ 0.900 \ 0.950 \ 1.000$ 

Extra-curricula activity is less correlated to the factor (*work experience & quality of teaching*) which mostly support alumni career