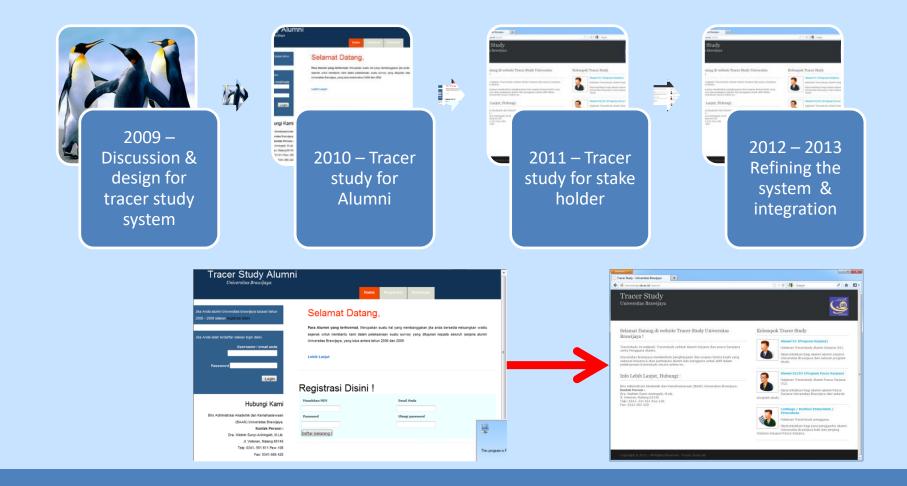

# Background

- The need for continuous tracer study system which can reach the alumni widely and rapidly
- Mapping the graduate profile related to their job and study
- Providing information to the management about the alumni perception to the university

# **Development Plan**

Brawijaya University

#### Need of continuous tracer study