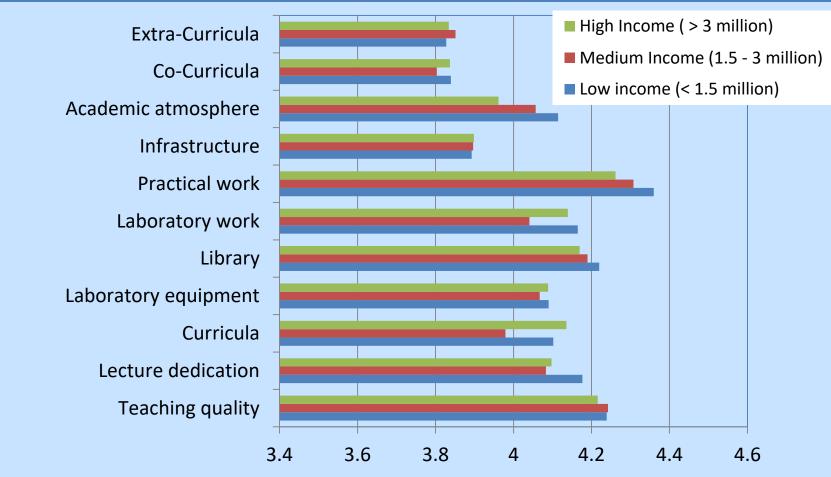

# Overall Score Grouped by Alumni Income

There is unequivocal perception on the alumni career regardless of current income